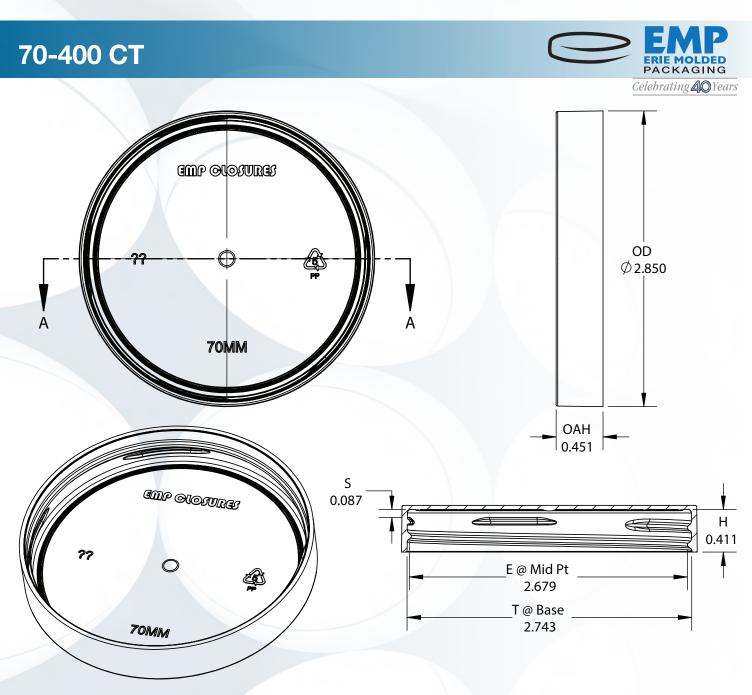

## 70-400 CT

Smooth Side Wall Smooth Top Continuous Thread 70mm Diameter 400 Thread Profile Lined or Unlined

• Products must be used within 12 months from the production date. Stocks should be in rotation so that first delivery is used first and last delivery is used last.

| Inch tolerances (unless specified)<br>General: +/010 "/"<br>Number of turns: 1.125                                                                                         | 6020 West Ridge Road<br>Erie, Pennsylvania 16506<br>(814) 838-7914 Fax (814) 838-7411 |
|----------------------------------------------------------------------------------------------------------------------------------------------------------------------------|---------------------------------------------------------------------------------------|
| Pitch (TPI): 6                                                                                                                                                             | 70-400 CT                                                                             |
| Material: PP                                                                                                                                                               | Erie Molded Packaging, Inc.                                                           |
| This drawing is the exclusive property of Erie Molded<br>Packaging, Inc. and may not be reproduced without the<br>expressed written consent of Erie Molded Packaging, Inc. | Date: February 7, 2022 Sheet: 01 of 01                                                |