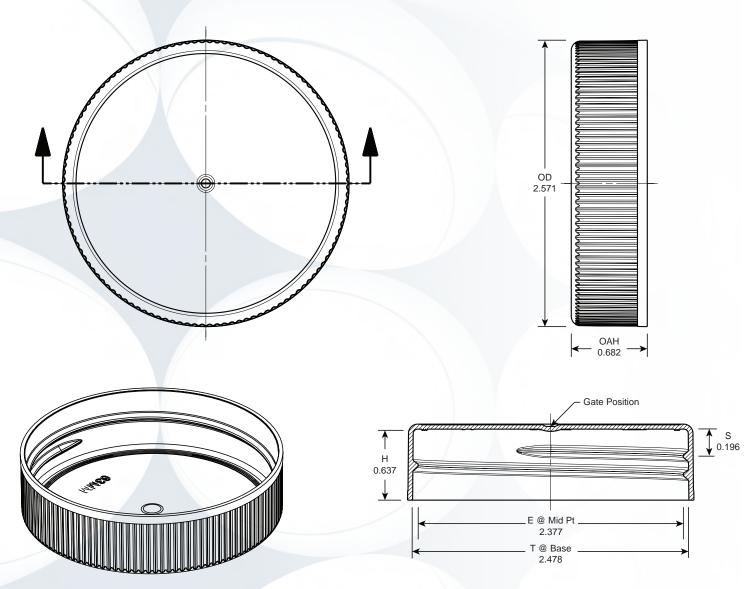

# 63-485 CT

Ribbed Side Wall Matte Top Continuous Thread 63mm Diameter 485 Thread Profile Lined or Unlined

| Inch tolerances (unless specified)<br>General: +/010 "/"                                                                                                                   | 6020 West Ridge Road<br>Erie, Pennsylvania 16506       |
|----------------------------------------------------------------------------------------------------------------------------------------------------------------------------|--------------------------------------------------------|
| Number of turns: 1.25                                                                                                                                                      | Celebrating 40 tears (814) 838-7914 Fax (814) 838-7411 |
| Pitch (TPI): 6                                                                                                                                                             | 63-485 CT                                              |
| Material: PP                                                                                                                                                               | Erie Molded Packaging, Inc.                            |
| This drawing is the exclusive property of Erie Molded<br>Packaging, Inc. and may not be reproduced without the<br>expressed written consent of Erie Molded Packaging, Inc. | Date: June 22, 2015 Sheet: 01 of 01                    |