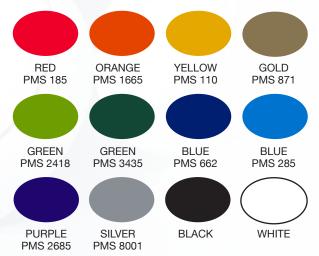

rie, PA 16506 • 814.838.7914 • www.ErieMolded.com

# 63-485 CT

Ribbed Side Wall Matte Top Continuous Thread 63mm Diameter 485 Thread Profile Lined or Unlined

## OPTIONS

- · Available in standard or custom colors
- Low minimum order quantities, safety stock program available
- High speed lining capabilities with a variety of lining materials including heat induction, foam and pressure sensitive
- · Round or tri-tab easy-open liners
- Industry's best lead times

## SHIPPING INFORMATION

- Carton quantity: 1,000
- Carton packing: Tumble
- Pallet quantity: 30,000
- Truckload quantity: 900,000
- Carton weight (lbs): Lined: 17.6 Unlined: 15.5
- Pallet weight (lbs)
  Lined: 577 Unlined: 516
- Carton size: 24x16x14"
- Pallet size: 40x48x91"
- Freight class: 150

#### STANDARD OR CUSTOM COLORS



#### 63-485 CT





- Country of Origin is the USA and Manufacturing location is Erie, PA
- To maintain the quality of this product, it is recommended that product should be stored in its original packaging; away from any source of local heating and humidity; away from direct sunlight; under 30°C and dry conditions. It is recommended to allow product to reach operating temperature 24 hours before use.
- Products must be used within 12 months from the production date. Stocks should be in rotation so that first delivery is used first and last delivery is used last.

| Inch tolerances (unless specified)<br>General: +/010 "/"                                                                                                                   | 6020 West Ridge Road<br>Erie, Pennsylvania 16506