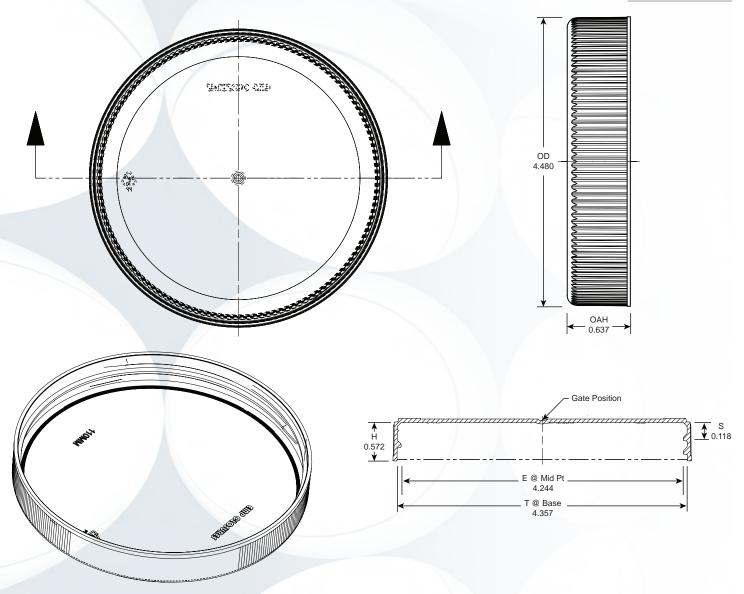

## 110-400 RB

Ribbed Side Wall
Matte Top
Continuous Thread
110 mm Diameter
400 Thread Profile
Lined or Unlined

| Inch tolerances (unless specified) General: +/010 "/"                                                                                                                | EMP<br>ERIE MOLDED             | 6020 West Ridge Road<br>Erie, Pennsylvania 16506<br>(814) 838-7914 Fax (814) 838-7411 |                 |
|----------------------------------------------------------------------------------------------------------------------------------------------------------------------|--------------------------------|---------------------------------------------------------------------------------------|-----------------|
| Number of turns: 1.25                                                                                                                                                | PACKAGING Celebrating 40 Years |                                                                                       |                 |
| Pitch (TPI): 5                                                                                                                                                       | 110-400 RB                     |                                                                                       |                 |
| Material: PP                                                                                                                                                         | Erie Molded Packaging, Inc.    |                                                                                       |                 |
| This drawing is the exclusive property of Erie Molded Packaging, Inc. and may not be reproduced without the expressed written consent of Erie Molded Packaging, Inc. | Date: December 07, 2016        |                                                                                       | Sheet: 01 of 01 |