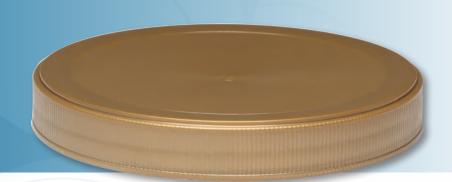

## 110-400 RB

Ribbed Side Wall
Matte Top
Continuous Thread
110 mm Diameter
400 Thread Profile
Lined or Unlined